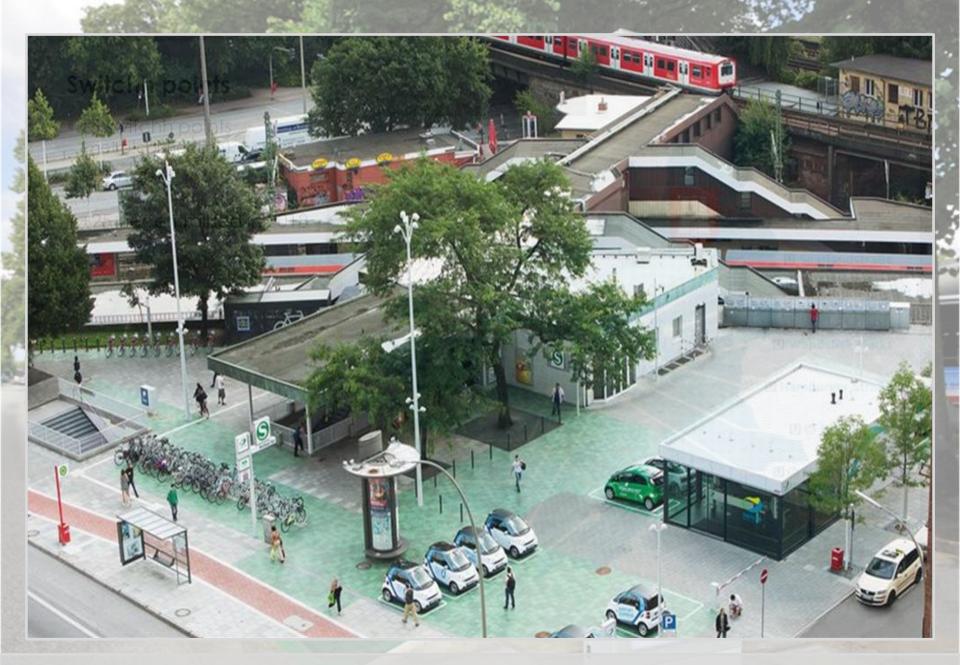

#### Switchh

Integrated platform where our customers can easily switch from our standard services with busses, subways and ferries to other mobility options in the city like bike- and carsharing.

#### Offers

- switchh points
- switchh app
- switchh card