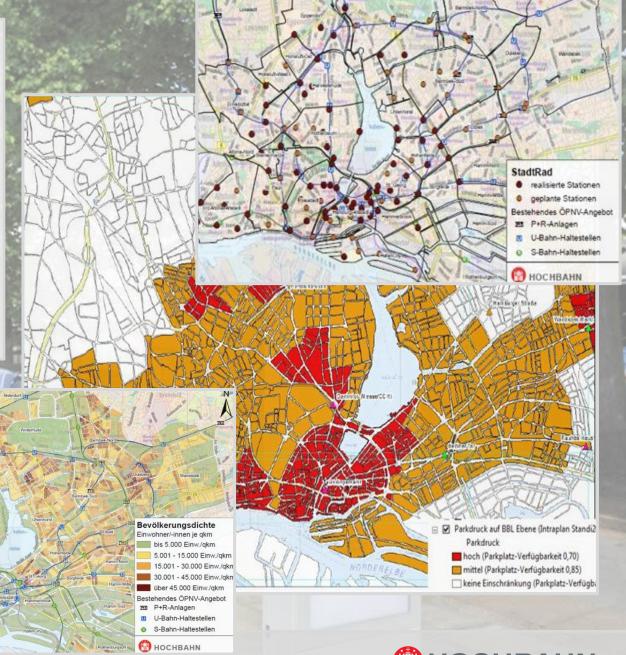

### **Location planning**

- 1. location preselection
  - target group
  - mobility offer/ usage
  - parking space pressure
  - land availability
- 2. location realisation
  - site inspection
  - district administration
  - traffic committee
- 3. location implementation
  - financing & construction
  - operation & maintenance