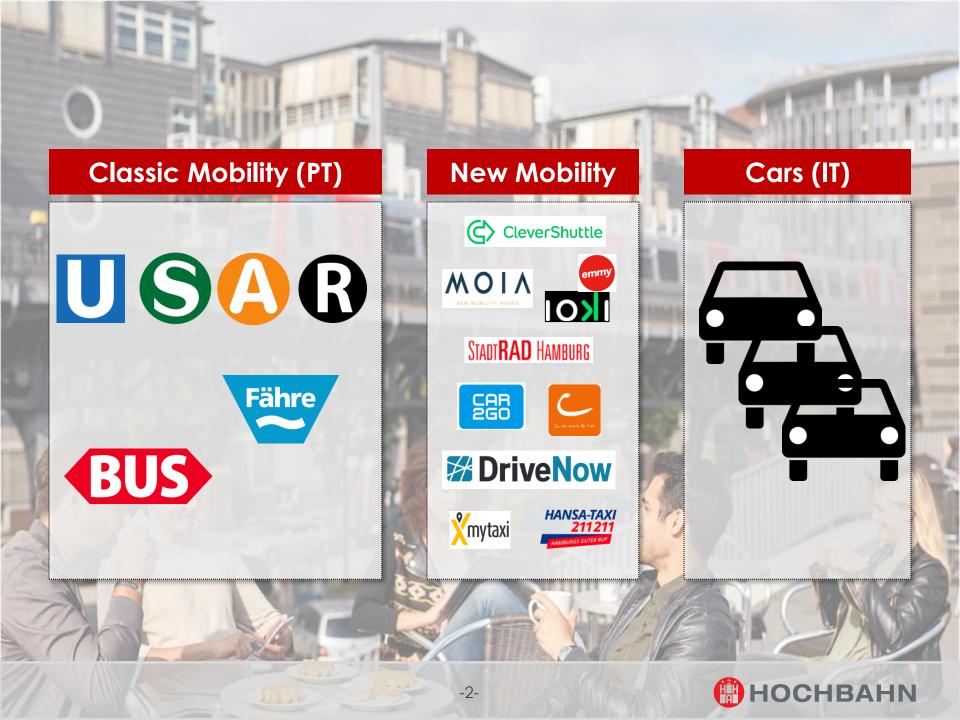

# Public Transport as Key Accelerator for Customer-oriented Intermodal Mobility



## Hamburger Hochbahn AG

- public transport operator (100% in possession of Hamburg)
- 1.2 m passengers a day
- 4 metro lines
- 111 bus lines
- 7 ferry lines



### HOCHBAHN#2030

Vision:

Intelligent mobility for a future worth living

Mission:

We organize the sustainable mobility of the smart city Hamburg

Objective:

Increase our customer numbers











#### Switchh

Integrated platform where our customers can easily switch from our standard services with busses, subways and ferries to other mobility options in the city like bike- and carsharing.

#### **Partners**









SWitch



#### Offers

- switchh points
- switchh app
- switchh card













### **Location planning**

- 1. location preselection
  - target group
  - mobility offer/ usage
  - parking space pressure
  - land availability
- 2. location realisation
  - site inspection
  - district administration
  - traffic committee
- 3. location implementation
  - financing & construction
  - operation & maintenance





#### First Mover Hamburg

Pilot project for more living space and less traffic area through innovative mobility offers in living quarters.

#### **Project