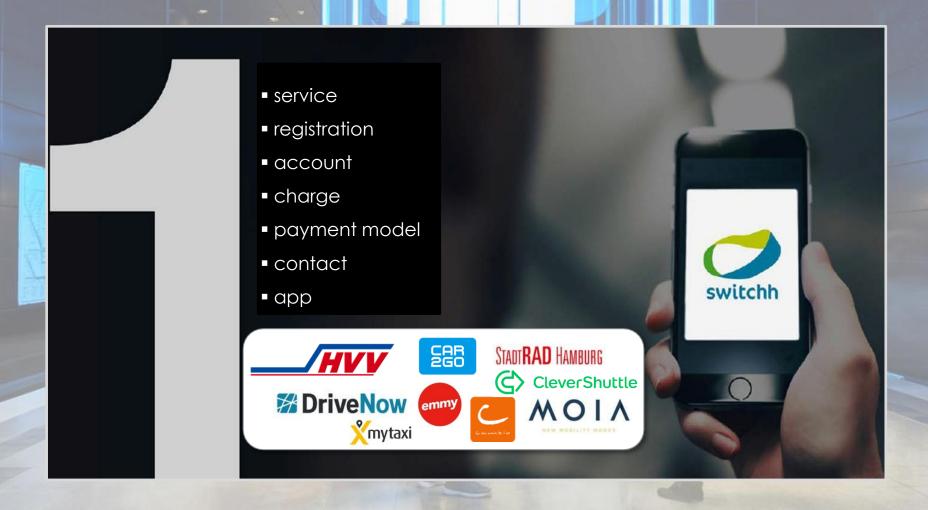

#### Switchh

Integrated platform where our customers can easily switch from our standard services with busses, subways and ferries to other mobility options in the city like bike- and carsharing.

#### **Partners**

SWitch

#### Offers

- switchh points
- switchh app
- switchh card