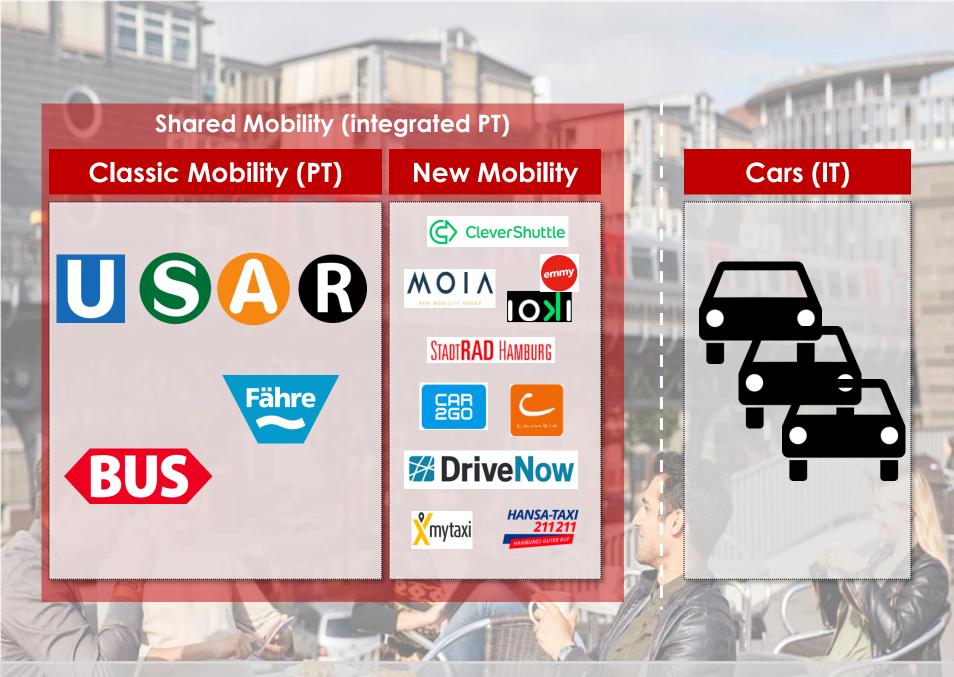

# Public Transport as Key Accelerator for Customer-oriented Intermodal Mobility



## Hamburger Hochbahn AG

- public transport operator (100% in possession of Hamburg)
- 1.2 m passengers a day
- 4 metro lines
- 111 bus lines
- 7 ferry lines



### HOCHBAHN#2030

Vision:

Intelligent mobility for a future worth living

Mission:

We organize the sustainable mobility of the smart city Hamburg

Objective:

Increase our customer numbers











#### Switchh

Integrated platform where our customers can easily switch from our standard services with busses, subways and ferries to other mobility options in the city like bike- and carsharing.

#### **Partners**









SWitch



#### Offers

- switchh points
- switchh app
- switchh card













### **Location planning**

- 1. location preselection
  - target group
  - mobility offer/ usage
  - parking space pressure
  - land availability
- 2. location realisation
  - site inspection
  - district administration
  - traffic committee
- 3. location implementation
  - financing & construction
  - operation & maintenance





#### First Mover Hamburg

Pilot project for more living space and less traffic area through innovative mobility offers in living quarters.

#### **Project F