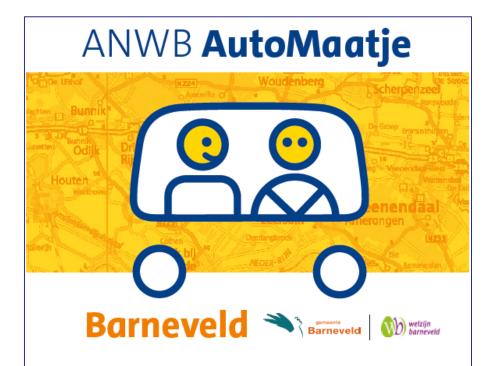

#### Vervoerservice voor en door eigen inwoners

- ·Voor wie minder mobiel is en OV/taxi een probleem is
- •Vrijwilligers rijden u in hun eigen auto
- Voordelig tarief

#### Meer informatie of meedoen?

Bel: 0342 - 745004, mail: info@welzijnbarneveld.nl of kijk op welzijnbarneveld.nl/automaatje

- Local car sharing pilot, using own cars
- Local volunteers
- Fixed price p/km
- Local welfare organisation does the matching
- Cash payments