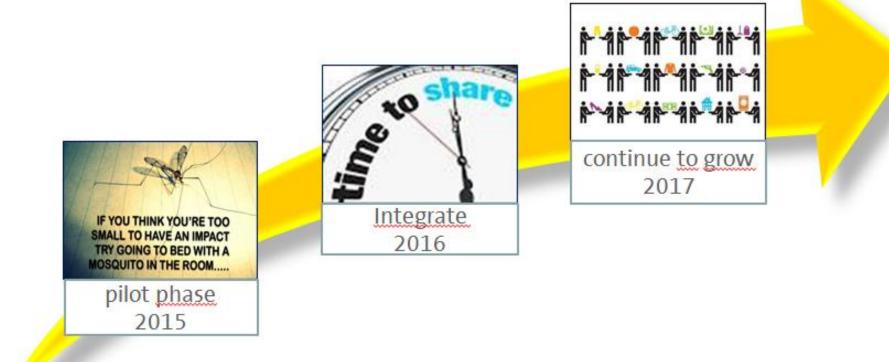

## **Pilots Car Sharing**

- Local car sharing pilot, using own cars
- Platform + app for matching
- Lender makes his own price
- Fee, insurance and roadassistance required add ons for each transaction
- Online payments

#### Realisation

### Trust & Community

\* Offer service under ANWB brand name

- \* Use social media
- \* Facebook group

#### Platform

- Use platform
  existing party
- Look&Feel ANWB

#### Backoffice

 Via Logicx (subsidiary replacement vehicles)

# Insurance and roadside assistance

- Via own insurance and RA
- Special number at ANWB Emergency Center