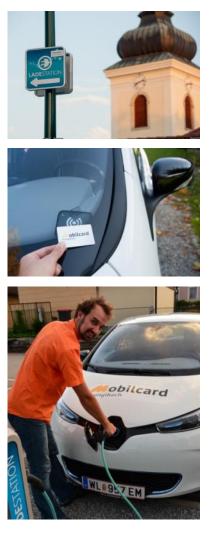

# eSharing -Sharing of eCars and eScooter

## eSharing - how it works

- www.mobilcard.at

 $\rightarrow$  online-reservation-tool (by Ibiola®)

- unlock the car via mobilcard-keycard
- drive
- return car and charge the battery

Rates: 10 Cent per km | 50 Cent per h