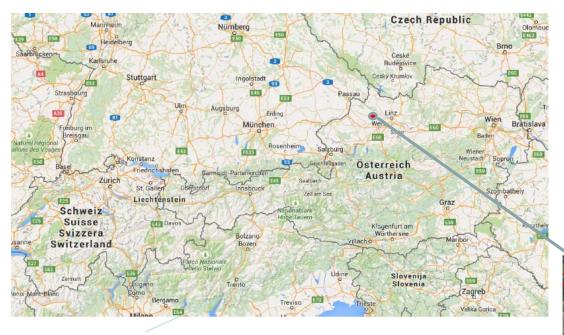

### Krenglbach in (Upper-)austria

Size15,3 km²Villages22Inhabitants3.100Households1.100