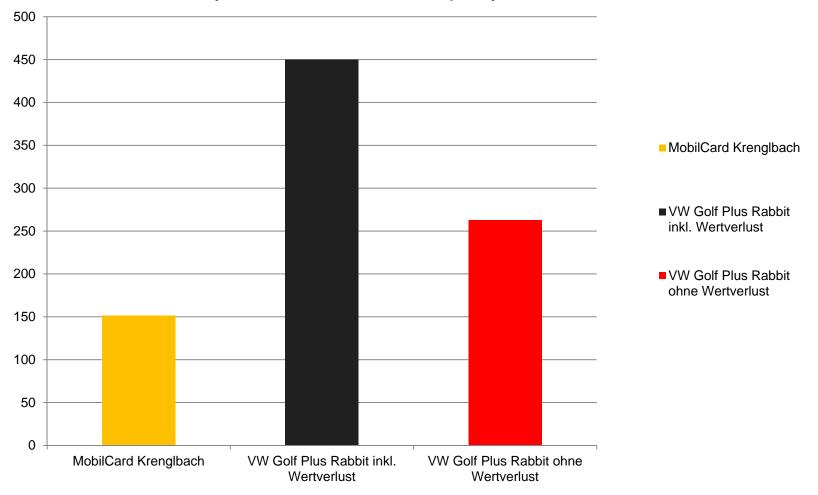

|                                    | 20 h 20 h                |  |  |
|                                                         |                                    | 21 h 21 h                |  |  |
|                                                         |                                    | 22 h 22 h                |  |  |
|                                                         |                                    | 23 h 23 h                |  |  |
| 🌀 operated by ibiola ®                                  |                                    | Abbruch                  |  |  |
|                                                         | 🌀 operated by ibiola ®             | (5) operated by ibiola ® |  |  |



#### comparison of costs

monthly costs for 12.000 km per year





# Kick-Off European Carfree Day 2013





## Mobilcard Krenglbach – (Rethink) Mobility for Everyone in Rural Areas





### Sponsors



MS

innovating mobility



#### Partner