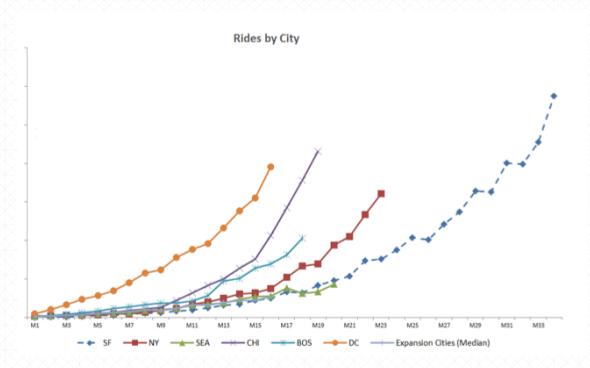

## **New City Growth**

- Every newly launched city grows faster than the existing ones
- The exponential growth is also seen in existing cities that are larger
- Riders will use Uber increasingly over time