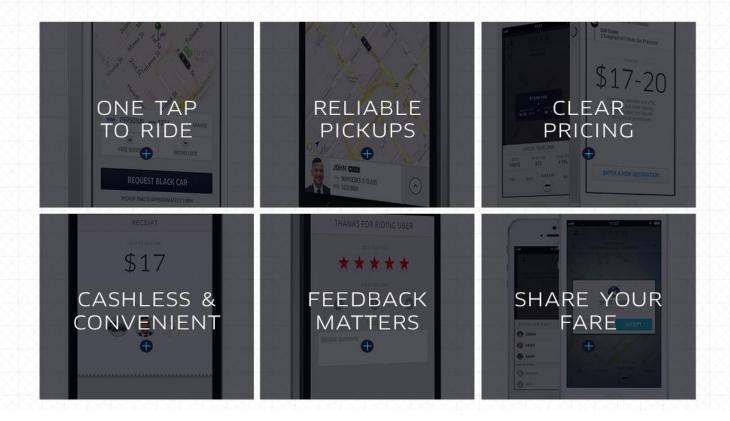

**Changing urban mobility** 



# Uber is everyone's Private driver.



**REQUEST**Tap to select location



RIDE
Sit back and relax, tell your driver your destination



RATE
Help us maintain a quality service
by rating your experience

## **Uber's Early Beginnings**

- Founded by Travis Kalanick and Garrett
   Camp at Le Web in 2009
- First cars on the roads of San Francisco in Summer 2010
- 2012 first European city: Paris
- First cars in Switzerland in June 2013 (#32)
- Today: 100+ cities worldwide



Travis Kalanick + Garrett Camp Le Web 2009

# **Uber's Early Beginnings**



# Today...









## **Features**



## **Your Drivers**



#### **UBER QUALIFIED**

Uber only partners with drivers who have a keen eye for customer service and a passion for the trade.



#### **RIDER RATED**

Tell us what you think. Your feedback helps us work with drivers to constantly improve the Uber experience.



#### **LICENSED & INSURED**

From insurance to background checks, every driver meets or beats local regulations.

## **Uber Ice Cream**

Pure, unadulterated, marketing awesomeness

#### **#OMGUBERICECREAM**

Seven Cities 200+ Press Articles 38,000 Requests



# **UberChopper**

Helped save New Yorkers from the long, congested drive to the Hamptons

#### **#OMGUBERCHOPPER**

3 million social impressions Launched in conjunction with Uber Black car/UberSUV







**Challenges**Focus, Mobile First, User Experie