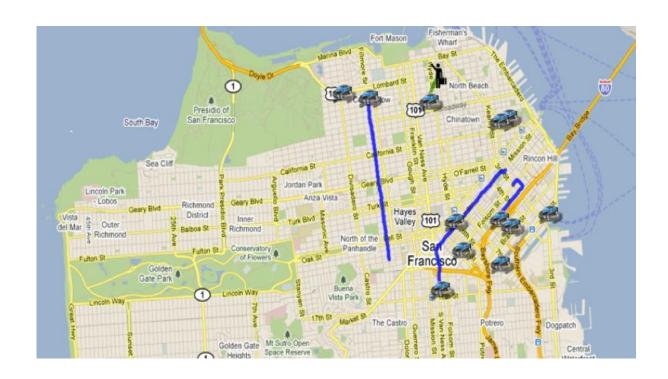

**Changing urban mobility** 



# Uber is everyone's Private driver.



**REQUEST**Tap to select location



RIDE
Sit back and relax, tell your driver your destination



RATE
Help us maintain a quality service
by rating your experience

## **Uber's Early Beginnings**

- Founded by Travis Kalanick and Garrett
   Camp at Le Web in 2009
- First cars on the roads of San Francisco in Summer 2010
- 2012 first European city: Paris
- First cars in Switzerland in June 2013 (#32)
- Today: 100+ cities worldwide



Travis Kalanick + Garrett Camp Le Web 2009

# **Uber's Early Beginnings**



# Today...









## **Features**



## **Your Drivers**



#### **UBER QUALIFIED**

Uber only partners with drivers who have a keen eye for customer service and a passion for the trade.



#### **RIDER RATED**

Tell us what you think. Your feedback helps us work with drivers to constantly improve the Uber experience.



#### **LICENSED & INSURED**

From insurance to background checks, every driver meets or beats local regulations.

## **Uber Ice Cream**

Pure, unadulterated, marketing awesomeness

#### **#OMGUBERICECREAM**

Seven Cities 200+ Press Articles 38,000 Requests



# **UberChopper**

Helped save New Yorkers from the long, congested drive to the Hamptons

#### **#OMGUBERCHOPPER**

3 million social impressions Launched in conjunction with Uber Black car/UberSUV







**Challe