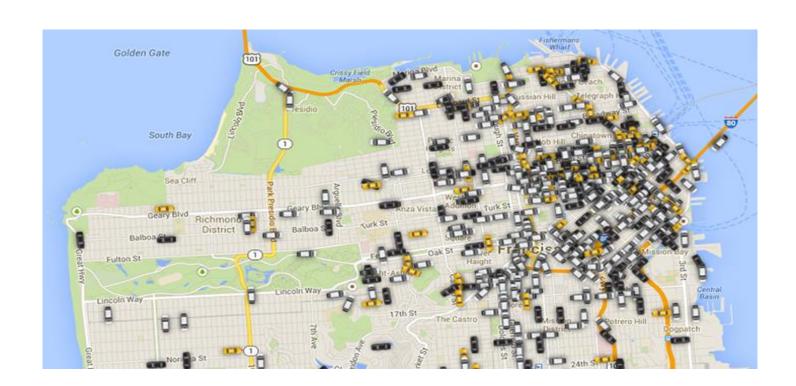

## **New City Growth**

- Every newly launched city grows faster than the existing ones
- The exponential growth is also seen in existing cities that are larger
- Riders will use Uber increasingly over time