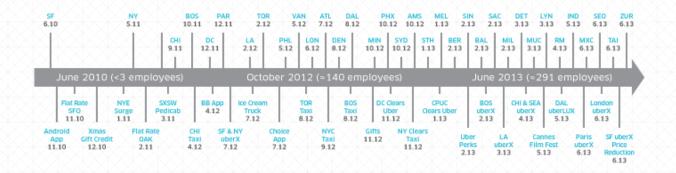

## **Uber's Early Beginnings**

- Founded by Travis Kalanick and Garrett
   Camp at Le Web in 2009
- First cars on the roads of San Francisco in Summer 2010
- 2012 first European city: Paris
- First cars in Switzerland in June 2013 (#32)
- Today: 100+ cities worldwide

# **Company Growth**