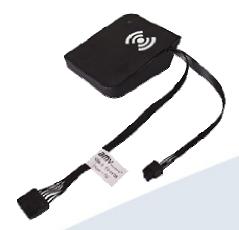

# ibiola®: Hardware

- (e)Carsharing-Kit (CAN-Bus reading)
- M2M-SIM onBoard
- NFC Reader (Mifare Standard)
- Anonymised data transfer (Privacy Seal)
- Floating car data in real-time