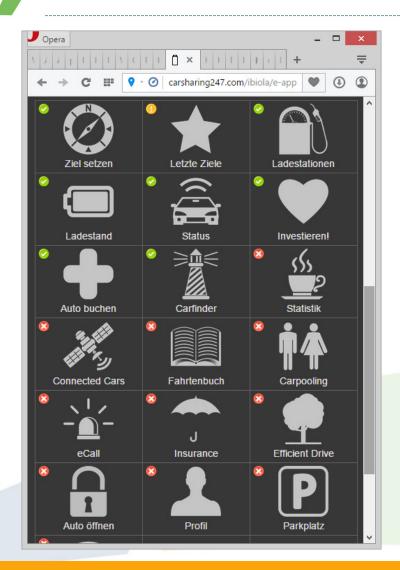

# Insight R&D: e-App BETA (1)

# Insight R&D: e-App BETA (2)

- Distance reach measurement for e-cars
  - Coming soon: topology- and weather-dependent
- Navigation to local charging stations for e-cars
- Planning routes and charging stations enroute for e-cars
  - "Vision": reservation of specific charging stations
- "Goodies" for e-cars
  - Charing status in real-time
  - Car's status display (car locked, windows closed, battery, ...)
  - Automatically updated directory of appropriate charging stations for other e-car drivers.
  - Much more coming soon!