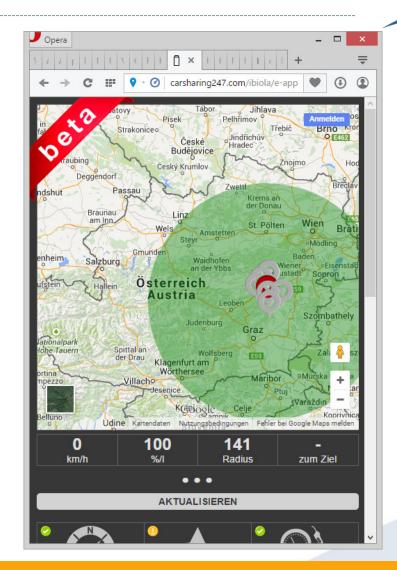

# Insight R&D: e-App BETA (1)

# Insight R&D: e-App BETA (2)

- Distance reach measurement for e-cars
  - Coming soon: topology- and weather-dependent
- Navigation to local charging stations for e-cars
- Planning routes and charging stations enroute for e-cars
  - "Vision": reservation of specific charging stations
- "Goodies" for e-cars
  - Charing status in real-time
  - Car's status display (car locked, windows closed, battery, ...)
  - Automatically updated directory of appropriate charging stations for other e-car drivers.
  - Much more coming soon!